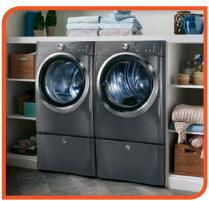

## ONE DAY ONLY

THURSDAY, OCTOBER 24TH | 8AM - 7PM

**Huge** discounts on appliances and lighting!

Plus, register to win a WHIRLPOOL LAUNDRY
SET OR A GE 21 CU.FT. FREEZER!

**EXCLUSIVE PRIVATE INVITATION EVENT** 

#### **REGISTER TO WIN**

WHIRLPOOL LAUNDRY SET OR A GE 21 CU.FT. FREEZER!

No purchase necessary. Drawing will be held on October 24th.

Photos for illustrative purposes only. Actual style may vary.